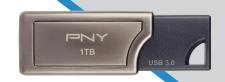

### **PRO ELITE USB 3.0 FLASH DRIVES**

PNY PRO Elite USB 3.0 is the ultimate solution to transfer, share, and store files. With read speeds up to 400MB/s and write speeds up to 250MB/s, transferring, sharing, and storing large files has never been so easy and fast.

Reduce the amount of time needed to transfer files and expand the storage capabilities of your PC or Mac desktop or laptop computer with the PNY PRO Elite USB 3.0 Flash Drive.

- The premium, metal design of the PNY PRO Elite USB 3.0 Flash Drive is the ultimate mobile storage solution.
- Store and transfer large files faster than ever with USB 3.0 technology.
- Read speeds of 400MB/s and write speed of 250MB/s make the PRO Elite 1TB up to 80x faster than standard PNY USB 2.0 Flash Drives.
- Backwards compatible with USB 2.0.
- Extreme performance for the most demanding applications ideal for extreme users, gamers, and business professionals.
- The metal sliding collar, cap-less design protects your content when not in use.