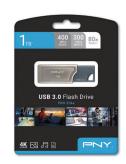

### **PRO ELITE USB 3.0 FLASH DRIVES**

PNY PRO Elite USB 3.0 is the ultimate solution to transfer, share, and store files. With read speeds up to 400MB/s and write speeds up to 250MB/s, transferring, sharing, and storing large files has never been so easy and fast.

## **PERFORMANCE**

| Read Speed  | Up to 400MB/s |
|-------------|---------------|
| Write Speed | 250MB/s       |