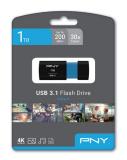

### **Elite-X USB 3.1 FLASH DRIVES**

PNY Elite-X USB 3.1 is an excellent solution to transfer, share, and store files. Capacities available up to 1TB and with read speeds up to 200MB/s and write speeds up to 100MB/s, transferring, sharing, and storing large files has never been so easy and fast.

# **PERFORMANCE**

| Read Speed  | Up to 200MB/s |
|-------------|---------------|
| Write Speed | 100MB/s       |