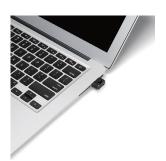

The Elite-X Fit USB 3.0 long-stay form factor is designed to be left in host devices for a prolonged period of time, meaning you can plug it in and forget it - it's always at the ready for storing and accessing files.