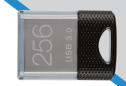

### **Elite-X Fit**

Elite-X Fit USB 3.0 is the ultimate solution to transfer and store files. With read speeds of up to 200MB/s and transfer speeds up to 10x faster than standard PNY USB 2.0 Flash Drives, you can store and transfer files quicker and easier than ever before.

The Elite-X Fit USB 3.0 long-stay form factor is designed to be left in host devices for a prolonged period of time, meaning you can plug it in and forget it - it's always at the ready for storing and accessing files.